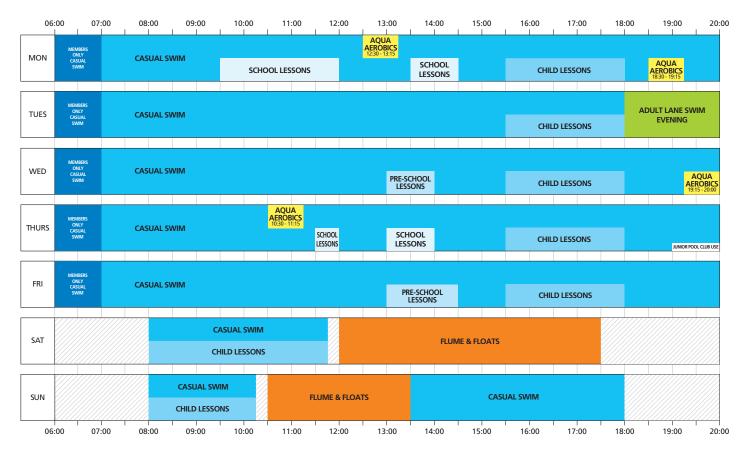

## **TERM TIME SWIM TIMETABLE**



## **SCHOOL HOLIDAY SWIM TIMETABLE**

| 06:   | 00                                | 07:00<br>                    | 08:00                             | 09:00 | 10:00          | 11:00          | 12:0 | 0 1            | 3:00                  | 14:00                 | 15 | 5:00          | 16:00         |               | 17:00 | 18:0                 | 0                                | 19:00                      | 20:0 |  |
|-------|-----------------------------------|------------------------------|-----------------------------------|-------|----------------|----------------|------|----------------|-----------------------|-----------------------|----|---------------|---------------|---------------|-------|----------------------|----------------------------------|----------------------------|-